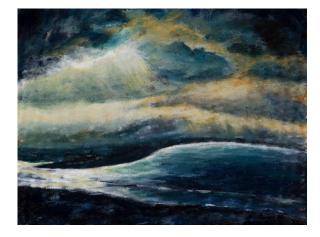

#### Sky Scape - After the Rain

Acrylic on Paper

Image size 410 x 290 mounted with mat ready to frame 510 x 400

\$550.

06