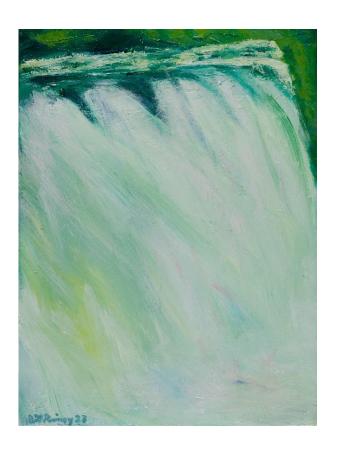

in white finished size 380 x 340

\$550.



12. Bowsprit, Monaco



13. Bilge Keeler, Monaco



09. Sitting Cat, Monaco



10. Grounded, Monaco



11. Tide's Out, Monaco



Acrylic on Paper Framed

Image size 410 x 300

Float framed on White - finished size 540 x 430

\$750.



18.

#### Prints

All works are available in print format ranging in sizes from A3 to A4 size printed on 300g, bright white, cotton ragbased water-resistant textured matte paper acid free and lignin free.

A4 \$120

A3 \$180

Acrylic on paper

Paper size 290 x 210

Float mounted on black archival mat with non reflective UV  $\,$  glass  $\,$  and black frame  $\,$ 

Finished work size 360 x 280

\$550.



14. Pearly Shell



17. Pearl Blue



16. Rock Oyster

Available as Prints A4 size \$120ea



15. Blue Conch





## Maruia Falls

Mixed media acrylic on canvas

Size 610 x 460

\$850

24.



# Stirling Falls, Milford Sound

Mixed media acrylic on canvas

Size 610 x 460

\$850

25.





Wainui Falls, Golden Bay 26.



Whisky Falls, Lake Rotoiti 27.



Whispering Falls, Hackett Creek, Tasman 28.

\$850ea / set (5) \$3400.



#### Trawlers

Acrylic on canvas

Size 405 x 300

\$650.





29.



Sealord – Rehua

30.



**Dorothy May** 

31.

#### **Trawler Prints**

## A3 \$180 & A4 \$120 available

Printed on 300g, bright white, cotton rag-based water-resistant textured matte paper acid free.

# **Print Framing options**

## Framed to image edge

(price includes print)

All New Zealand Made frames.

Wood grain finish in black, white or natural timber stains

A4 \$210

A3 \$310

Texture coated satin bla