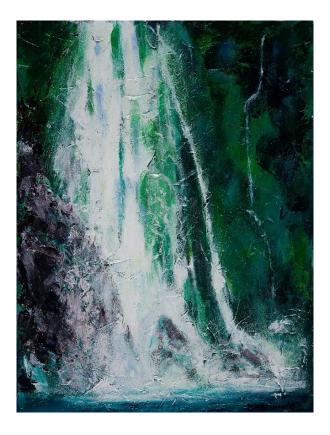

Keeler, Monaco



09. Sitting Cat, Monaco



10. Grounded, Monaco



11. Tide's Out, Monaco



Acrylic on Paper Framed

Image size 410 x 300

Float framed on White - finished size 540 x 430

\$750.



18.

#### Prints

All works are available in print format ranging in sizes from A3 to A4 size printed on 300g, bright white, cotton ragbased water-resistant textured matte paper acid free and lignin free.

A4 \$120

A3 \$180

Acrylic on paper

Paper size 290 x 210

Float mounted on black archival mat with non reflective UV  $\,$  glass  $\,$  and black frame  $\,$ 

Finished work size 360 x 280

\$550.



14. Pearly Shell



17. Pearl Blue



16. Rock Oyster

Available as Prints A4 size \$120ea



15. Blue Conch





## Maruia Falls

Mixed media acrylic on canvas

Size 610 x 460

\$850

24.



# Stirling Falls, Milford Sound

Mixed media acrylic on canvas

Size 610 x 460

\$850

25.





Wainui Falls, Golden Bay 26.



Whisky Falls, Lake Rotoiti 27.



Whispering Falls, Hackett Creek, Tasman 28.

\$850ea / set (5) \$3400.



#### Trawlers

Acrylic on canvas

Size 405 x 300

\$650.





29.



Sealord – Rehua

30.



**Dorothy May** 

31.

#### **Trawler Prints**

## A3 \$180 & A4 \$120 available

Printed on 300g, bright white, cotton rag-based water-resistant textured matte paper acid free.

# **Print Framing options**

## Framed to image edge

(price includes print)

All New Zealand Made frames.

Wood grain finish in black, white or natural timber stains

A4 \$210

A3 \$310

Texture coated satin black or white

A4 \$220

A3 \$320

Framed with mount/mat border

(price includes