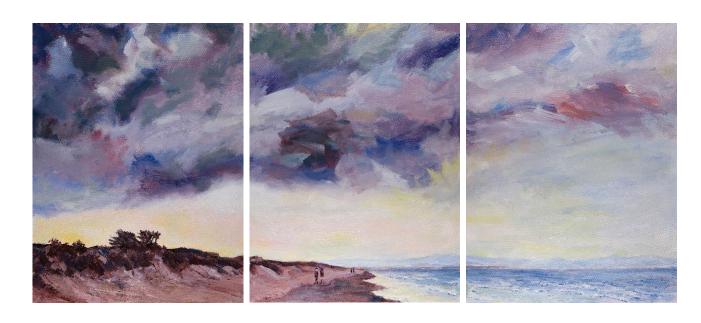

# Tāhunanui Beach Triptych

Acrylic on canvas

Set \$3750.

Individual size 1015 x 760

22.

Combined size 1015 x 2280