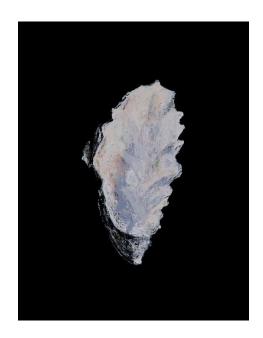

A3 \$180

Acrylic on paper

Paper size 290 x 210

Float mounted on black archival mat with non reflective UV  $\,$  glass  $\,$  and black frame  $\,$ 

Finished work size 360 x 280

\$550.

14. Pearly Shell

17. Pearl Blue