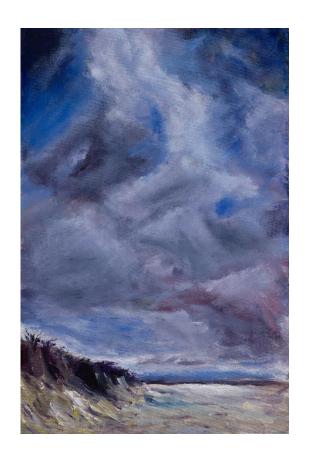

## Sky Scape – Whisper Blue

Acrylic on Paper

Image size 410 x 290 mounted with mat ready to frame 510 x 400

\$550.

07