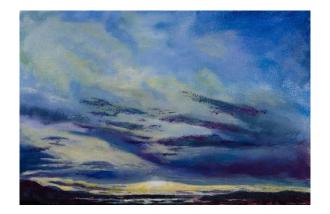

# Sky Scape – Stormy Evening

Acrylic on Paper

Image size 410 x 290 mounted with mat ready to frame 510 x 400

\$550.

05