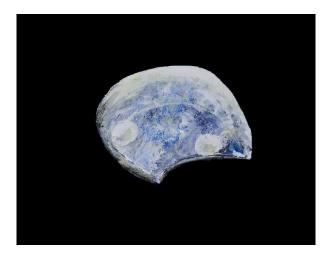

\$180ea \$540set



Acrylic on canvas mounts images are 250 x 200

Float Framed behind glass in white finished size 380 x 340

\$550.



12. Bowsprit, Monaco



13. Bilge Keeler, Monaco



09. Sitting Cat, Monaco



10. Grounded, Monaco



11. Tide's Out, Monaco



Acrylic on Paper Framed

Image size 410 x 300

Float framed on White - finished size 540 x 430

\$750.



18.

#### Prints

All works are available in print format ranging in sizes from A3 to A4 size printed on 300g, bright white, cotton ragbased water-resistant textured matte paper acid free and lignin free.

A4 \$120

A3 \$180

Acrylic on paper

Paper size 290 x 210

Float mounted on black archival mat with non reflective UV  $\,$  glass  $\,$  and black frame  $\,$ 

Finished work size 360 x 280

\$550.



14. Pearly Shell



17. Pearl Blue



16. Rock Oyster

Available as Prints A4 size \$120ea



15. Blue Conch





## Maruia Falls

Mixed media acrylic on canvas

Size 610 x 460

\$850

24.



# Stirling Falls, Milford Sound

Mixed media acrylic on canvas

Size 610 x 460

\$850

25.





Wainui Falls, Golden Bay 26.



Whisky Falls, Lake Rotoiti 27.



Whispering Falls, Hackett Creek, Tasman 28.

\$850ea / set (5) \$3400.



#### Trawlers

Acrylic on canvas

Size 405 x 300

\$650.





29.



Sealord – Rehua

30.



**Dorothy May** 

31.

#### **Trawler Prints**

## A3 \$180 & A4 \$120 available

Printed on 300g, bright white, cotton rag-based water-resistant textured matte paper acid free.

# **Print Framing options**

## Framed to image edge

(price includes print)

All New Zealand Made frames.

Wood grain