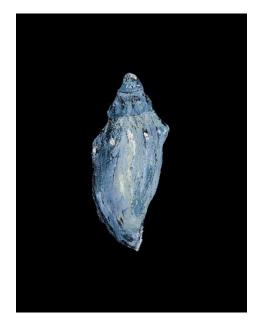

Framed behind glass in white finished size 380 x 340

\$550.



12. Bowsprit, Monaco



13. Bilge Keeler, Monaco



09. Sitting Cat, Monaco



10. Grounded, Monaco



11. Tide's Out, Monaco



Acrylic on Paper Framed

Image size 410 x 300

Float framed on White - finished size 540 x 430

\$750.



18.

#### Prints

All works are available in print format ranging in sizes from A3 to A4 size printed on 300g, bright white, cotton ragbased water-resistant textured matte paper acid free and lignin free.

A4 \$120

A3 \$180

Acrylic on paper

Paper size 290 x 210

Float mounted on black archival mat with non reflective UV  $\,$  glass  $\,$  and black frame  $\,$ 

Finished work size 360 x 280

\$550.



14. Pearly Shell



17. Pearl Blue



16. Rock Oyster

Available as Prints A4 size \$120ea



15. Blue Conch





## Maruia Falls

Mixed media acrylic on canvas

Size 610 x 460

\$850

24.



# Stirling Falls, Milford Sound

Mixed media acrylic on canvas

Size 610 x 460

\$850

25.





Wainui Falls, Golden Bay 26.



Whisky Falls, Lake Rotoiti 27.



Whispering Falls, Hackett Creek, Tasman 28.

\$850ea / set (5) \$3400.



#### Trawlers

Acrylic on canvas

Size 405 x 300

\$650.





29.



Sealord – Rehua

30.



**Dorothy May** 

31.

#### **Trawler Prints**

## A3 \$180 & A4 \$120 available

Printed on 300g, bright white, cotton rag-based water-resistant textured matte paper acid free.

# **Print Framing options**

## Framed to image edge

(price includes print)

All New Zealand Made frames.

Wood grain finish in black, white or natural timber stains

A4 \$210

A3 \$310

Text